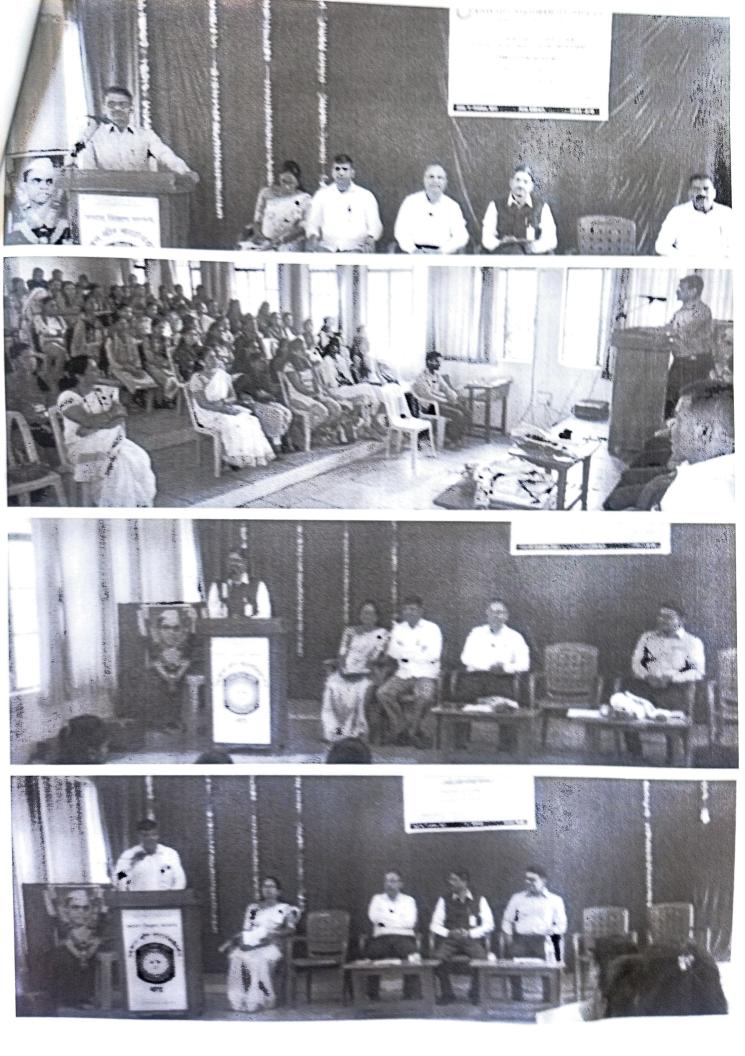

#### Report of Guest Lecture – 16th October 2023

A Guest Lecture on "Opportunities and Challenges to New Entrepreneurs in Current Economic Environment" was organized by Department of Economics under Lead College Scheme on 16th Oct. 2023. Since 2014 we have been hearing and discussing about start-ups. An economy needs inclusive and pervasive development for promoting employment and production level. Heavy and big industries have concentrated on limited sectors and they are saturated now. Hence, the issues are raised of unemployment and diffusion of economic power. Cottage, small and medium scale industries have good command over developed economies. We have been trying to promoting these sectors to overcome some economic issues. Pandemic shook the world and we were witnessed the lockdown term for more than 6 months. Migration, lay-off, change in taste and preference, new substitutes of raw materials etc. have changed the producers and consumers behavior. This was the period which invented newly emerged some new start-ups. The pre-Covid19 prevailed economic, political, social and international environment is collapsed and new environment is carving now. This new environment is creating opportunities as well as challenges to new entrepreneurs. To make aware students with the changing nature of economy and how it is creating opportunities and challenges for them is the objective behind organization of this guest lecture.

Dr. A. K. Patil, (HOD- Economics, SGM College, Karad) was the resource person for this guest lecture. In his speech on this topic, he expressed, opined and discussed following opinions and instances. India, China and Europe population is about half to world population so the all developed economies players have close watch on these three economies. Today, these three economies are emerging maximum numbers of start-ups which are competing with world start-ups. The business environment is ruling by social, economic, cultural, religious, political and international relations. The start-up entrepreneurs should be accommodating in this entire business environment as well as he has to reshape and redesign according to change in business environment. Besides this, he gave some examples of tiny level business models i.e. Vadapav stalls, Tea stalls, Homemade Cake shops, homemade tittin etc. provided with the successful stories of some entrepreneur's viz. MBA Chaiwala, Pocket Calle, KPC Food Chain etc. He briefly discussed on the present opportunities to the new entrepreneurs and challenges. The need is mother of invention. Businessman can find out the person need and design the way to fulfill it at affordable price and convenient way. So the every need of human for consumption and production is an opportunity. Find out the way proceed. The present challenges are different than earlier challenges, somewhat and at some extent changes are same. New economic dimension have new challenges light new New R S There's

to predict and evaluate present challenges of changes economic affairs on business operations.

Prin. Dr. G. J. Fagare thanked to Dr. A. K. Patil to deliver valuable and informative lecture to college students. They guided students on business ethics and qualities for successfully operations. The management, skill development, hard work, consistency and discipline are the main drivers of successful enterprises. Student should adhere to these business ethics so they can achieve grand success in commercial life suite. They gave some lively examples of some known businessmen who have followed and adhere to above mentioned business qualities. They wished students for their better luck in future.

About 100+ students were remained present in this organized lecture. Dr. R. S. Gavit gave introduction speech of this program, Dr. M. S. Waikar introduced chief guest of program, Dr. M. T. Jadhav proposed vote of thanks and Dr. P. A. Yadav anchored the program.